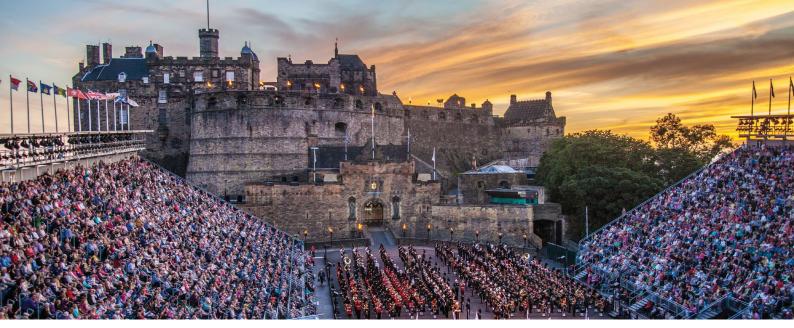

## THE EDINBURGH ROYAL MILITARY FATTOO

The Royal Edinburgh Military Tattoo is the army's contribution to the Edinburgh Festival and the highlight of the festival season.

The production features a superb range of international performers staged against the backdrop of Edinburgh Castle. Enjoy the spine-tingling sights and sounds of the world famous massed pipes and drums, the finest display you can witness anywhere in the world.