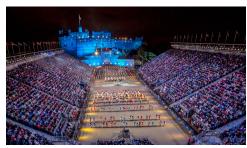

## THE EDINBURGH ROYAL MILITARY FATTOO

The Royal Edinburgh Military Tattoo is the army's contribution to the Edinburgh Festival and the highlight of the festival season.

The production features a superb range of international performers staged against the backdrop of Edinburgh Castle. Enjoy the spine-tingling sights and sounds of the world famous massed pipes and drums, the finest display you can witness anywhere in the world.