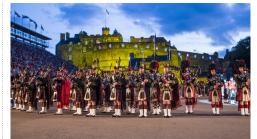

## THE EDINBURGH ROYAL MILITARY FATTOO

The Royal Edinburgh Military Tattoo is the army's contribution to the Edinburgh Festival and the highlight of the festival season.

The production features a superb range of international performers staged against the backdrop of Edinburgh Castle. Enjoy the spine-tingling sights and sounds of the world famous massed pipes and drums, the finest display you can witness anywhere in the world.