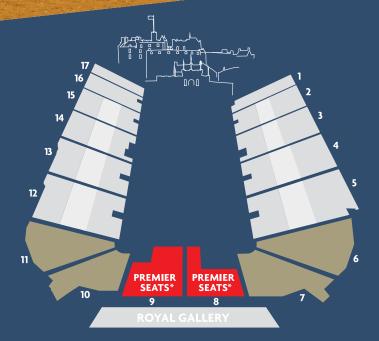

#### **STANDARD SEATING**

#### PREMIER SEATING

\*Premier seats have padded seat and backrest and include an arm-rest.

travelkey

T (08) 9444 2633 | 1300 852 182 E hello@travelkey.com.au