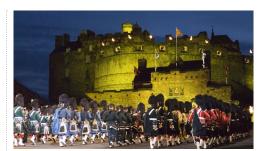

## THE EDINBURGH ROYAL MILITARY FATTOO

The Royal Edinburgh Military Tattoo is the army's contribution to the Edinburgh Festival and the highlight of the festival season.

The production features a superb range of international performers staged against the backdrop of Edinburgh Castle. Enjoy the spine-tingling sights and sounds of the world famous massed pipes and drums, the finest display you can witness anywhere in the world.